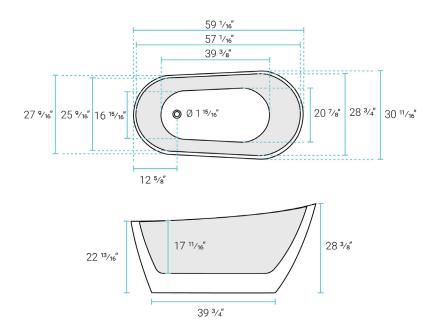

### Specifications:

- N.W: 82.5 lb.

- L: 59 <sup>1</sup>/<sub>16</sub>" x W: 30 <sup>11</sup>/<sub>16</sub>" x H: 28 <sup>3</sup>/<sub>8</sub>"

- Soaking Depth: 17 11/16"

- Capacity of tub: 66 gallons